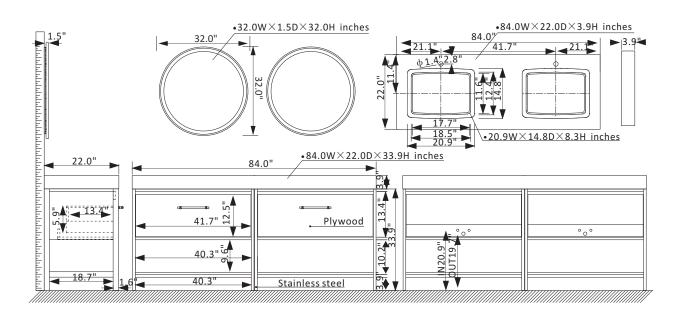

## **Features**

Brushed Gold Stainless Steel Frame with plywood construction ensure supreme sturdiness.

Available in beautiful Suleiman Oak finish to complement any décor.

2 soft-close drawers provide concealed storage for toiletries.

White composite grain white stone countertop with beautiful natural veining.

Rectangular, ceramic undermount basin coordinates with top.

Brushed Gold finish hardware for a touch of style and contrast.

Open fixed shelf provides ample room for item storage and display.

Double, circular LED-framed mirrors match vanity.

Pre-drilled and designed for easy plumbing and faucet installation.

\* Does not include faucet, drain assembly, P-trap, or backsplash.